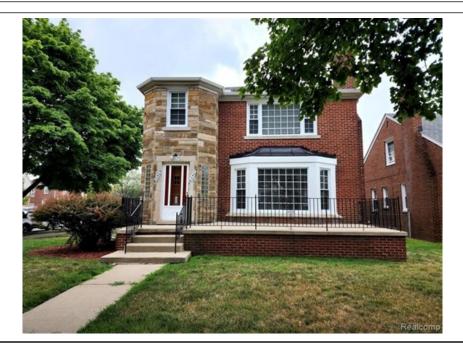

## 10427 S Morrow Cir, Dearborn, MI 48126

» Beds: 2 | Baths: 1 Full» MLS #: 20250037108

» Single Family | 1,200 ft² | Lot: 7,405 ft²

» More Info: 10427SMorrowCir.lsForSale.com

Neal El-Sayed (313) 399-2261 neal@soldbyneal.com

## \$1,400

Remarks

2nd Floor Unit (10425 S. Morrow Circle) Available for Immediate Occupancy. This is a 2 FAMILY Dwelling. Approx 1200 Sq Ft Featuring a Large Living Room, Dining Room, 2 Bedrooms & 1 Bath. Basement Includes a Common Area with Separate Laundry for Each Unit (New Washer & Dryer Included) Freshly Painted Throughout with Newer Carpet & Premium Vinyl Flooring in Kitchen (Fridge & Electric Stove Included) and Main Entrance Foyer (July 2022), New Windows & Window Treatments (July 2022), New A/C (July 2022), New water Heater. PER CODE, MAX 4 People Allowed, NO EXCEPTIONS. NO PETS, NO SECTION 8. Submit Application Via RENTSPREE. 600+ CREDIT SCORE, EMPLOYMENT VERIFICATION, CREDIT REPORT, PAY STUBS REQUIRED.